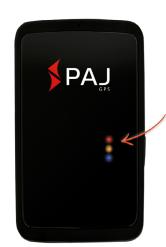

### **DATA SHEET**

LED signals

- Battery
- Mobile network
- GPS status

Multiple use

Splash-proof

**Battery-powered** 

SOS button

165 g