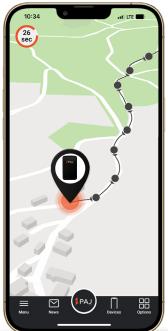

## **Summary information:**

- Usable via the PAJ FINDER Portal (registration required after receiving the device)
- Current position can be viewed on map at anytime
- Worldwide location in over 100 countries
- Live mode, location update every 30 seconds
- Route information of the last 365 days available
- Alarm notifications for different events/situations
- Notifications via the PAJ app and via e-mail