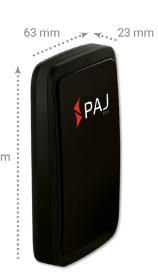

### **DATA SHEET**

LED signals

- Battery
- Mobile network
- GPS status

Multiple use

Splash-proof

**Battery-powered** 

SOS button

165 g