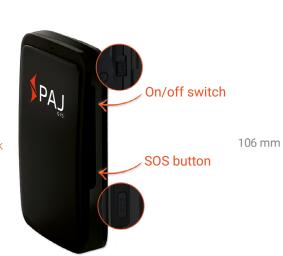

### **DATA SHEET**

LED signals

- Battery
- Mobile network
- GPS status

Multiple use

Splash-proof

**Battery-powered** 

SOS button

165 g

#### **Alarm functions:**

Vibration

Geofence

Speed

Battery

SOS